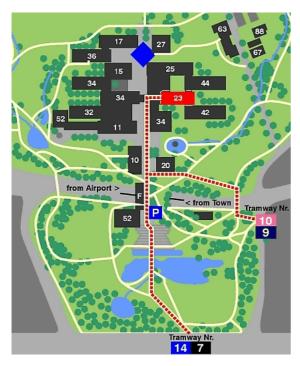

#### **HOW TO GET TO THE VENUE?**

The LS<sup>2</sup> Annual meeting 2019 will be held at the University of Zurich in the lecture hall complex of the Irchel Campus <a href="http://www.id.uzh.ch/cl/org/toirchel.html">http://www.id.uzh.ch/cl/org/toirchel.html</a>

#### By car:

Winterthurerstrasse 190, 8057 Zürich. From Central, go direction Schaffhauserplatz until Milchbuck. At Milchbuck the University Zurich-Irchel is indicated. From the highway direction Basel and Winterthur/Schaffhausen: take the exit Zürich City – Schwamendingen – and follow the indications to Irchel.

#### By public transport:

From the main train station Zürich HB or even from the airport, you can use Tram 10 (Stop Irchel) or 7 and 14 (Stop Milchbuck). From the tram station Milchbuck it's a 10 min walk through the Irchel park to reach the Irchel Campus.

All lecture halls are located in the above complex. The area used for the exhibition will be in the Lichthof as well as in the Brunnenhof area.