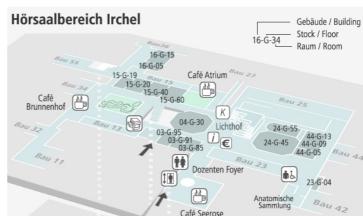

All lecture halls are located in the above complex. The area used for the exhibition will be in the Lichthof as well as in the Brunnenhof area.