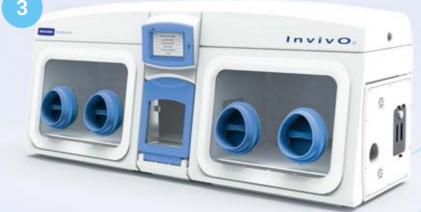

## PHYSIOLOGICAL CELL CULTURE WORKSTATIONS

CULTURE AS NATURE INTENDED

InvivO<sub>2</sub>

#### \* Internal monitor optional accessory

Compact workstation ideal for

EXTERNAL DIMENSIONS

routine cell culture experiments

INVIVO<sub>2</sub> (I 400)

Width

Depth

Height