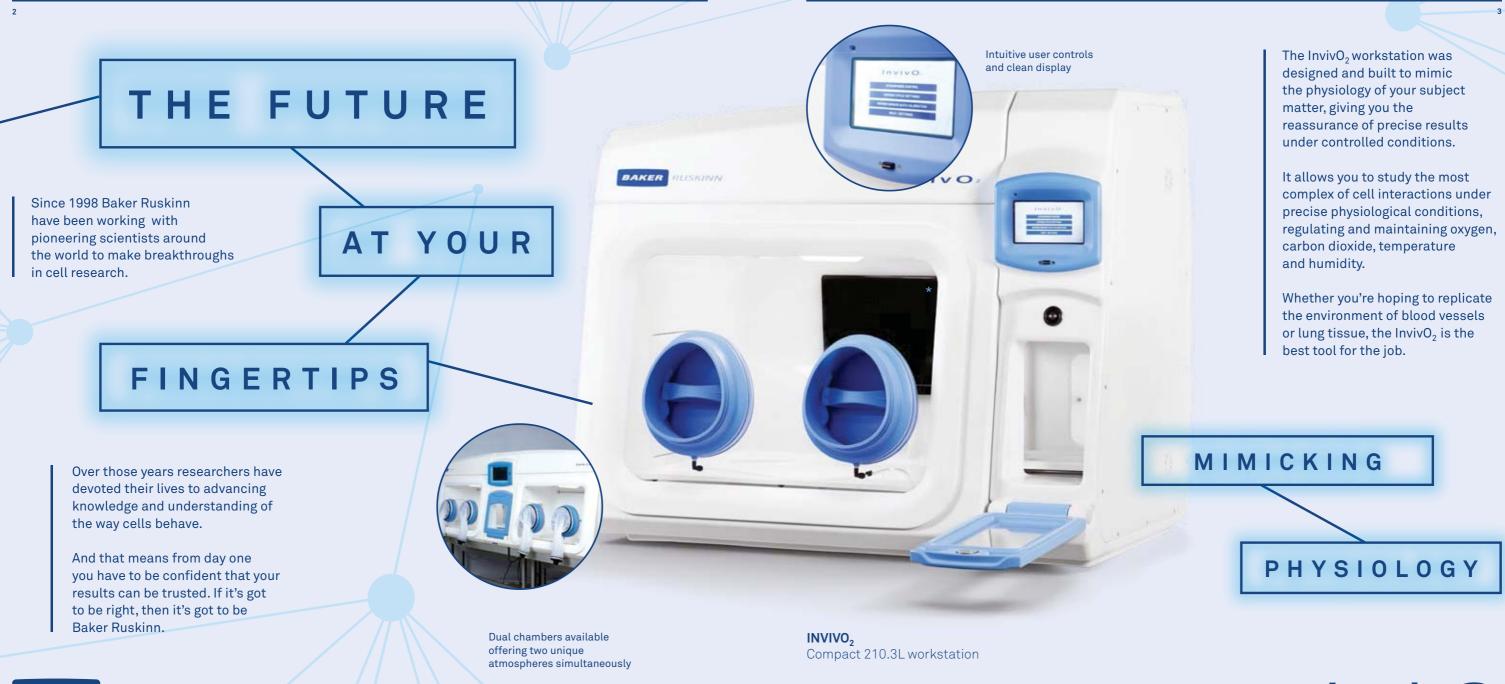

## PHYSIOLOGICAL CELL CULTURE WORKSTATIONS

CULTURE AS NATURE INTENDED

InvivO<sub>2</sub>

### InvivO<sub>2</sub>

# THE BEST

FOR THE JOB

TOOLS