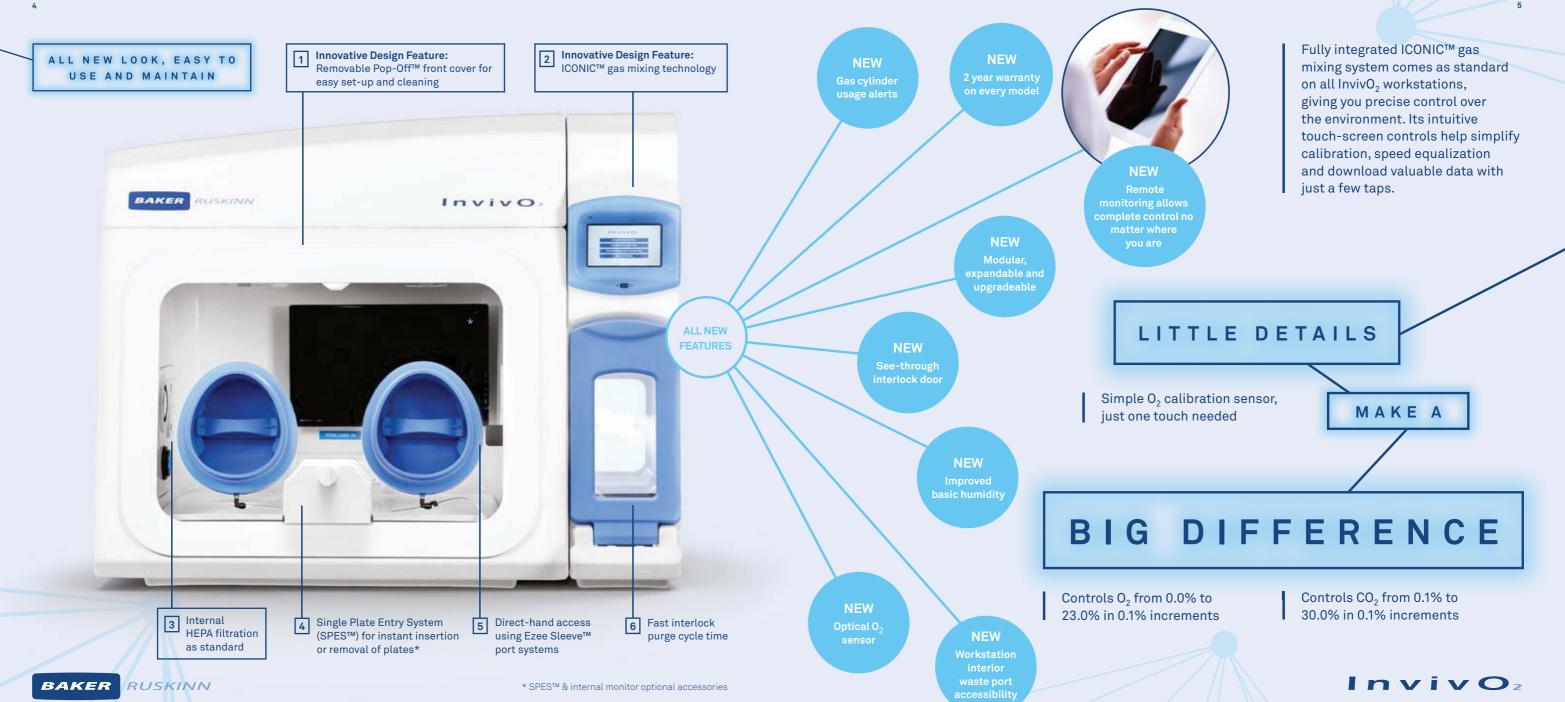

# OPTIONAL

- Remote monitoring/remote control package
- Internal monitor for digital microscope
- Stand (choice of static, manual/ electric adjustable)
- Multi-cable gland (up to 6 individual cables)
- Single Plate Entry System (SPES<sup>™</sup>)
- Ezee Cuff<sup>™</sup> (gloveless/ sleeveless hand Entry)
- Cooling accessory
- Light protective cover
- Internal waste port
- Large interlock retrofit kit (41L size)
- Culture rack (wide or narrow)
- Culture rack (light protective)
- Internal shelf (wide or narrow)
- Hyperoxia module (0% to 100% O<sub>2</sub>)
- Steam humidity
- Aquasorb humidity bead packs
- USB port (power only)